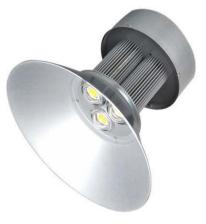

## LED HIGH BAY LIGHT

## **BSKG80R-F3B-90W**

## Features:

- Aluminum reflecting cover with Satin treatment inside & Chrome treatment outside. With Light focus cover & Light spread cover for option and oxidation treatment on surface.
- Aluminum fins conventor
  with tensile aluminum, excellent thermal conductivity & cooling treatment, which can extend lifespan
  of drivers & LED chips.
- Famous Brand LED Chips with BridgeLux LED chips to maximum Lumen output with stable lighting & low light decay long lifespan over 50000 hour.

## **Specifications:**

| MODEL:                | BSKG80R-F3B- 90W       |
|-----------------------|------------------------|
| Input Voltage :       | AC100-240V             |
| Frequency :           | 50/60Hz                |
| Input Power:          | 90 W                   |
| Power Factor (PF) :   | 0.9                    |
| Lumen Output :        | 8000-8200 lm           |
| CCT:                  | 5000-6500K (White)     |
| CRI:                  | >70                    |
| Lifespan :            | 50000 Hr.              |
| Protection Class :    | IP30                   |
| Weight:               | 4.0 kgs.               |
| Dimension :           | dia. 410mm. x L400 mm. |
| Beam Angle :          | 80/90/110 degree       |
| Installation Height : | 8-10M                  |
| Warranty :            | 18 Months              |