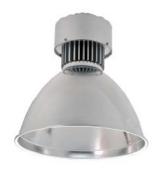

## LED HIGH BAY LIGHT

## **BSKG80R-F3B-90W**

## Features:

- Aluminum reflecting cover with Satin treatment inside & Chrome treatment outside. With Light focus cover & Light spread cover for option and oxidation treatment on surface.
- Aluminum fins conventor
  with tensile aluminum, excellent thermal conductivity & cooling treatment, which can extend lifespan
  of drivers & LED chips.
- Famous Brand LED Chips with BridgeLux LED chips to maximum Lumen output with stable lighting & low light decay long lifespan over 50000 hour.

## **Specifications:**

| MODEL:                | BSKG80R-F3B- 90W       |
|-----------------------|------------------------|
| Input Voltage :       | AC100-240V             |
| Frequency :           | 50/60Hz                |
| Input Power:          | 90 W                   |
| Power Factor (PF) :   | 0.9                    |
| Lumen Output :        | 8000-8200 lm           |
| CCT:                  | 5000-6500K (White)     |
| CRI:                  | >70                    |
| Lifespan :            | 50000 Hr.              |
| Protection Class :    | IP30                   |
| Weight:               | 4.0 kgs.               |
| Dimension :           | dia. 410mm. x L400 mm. |
| Beam Angle :          | 80/90/110 degree       |
| Installation Height : | 8-10M                  |
| Warranty :            | 18 Months              |